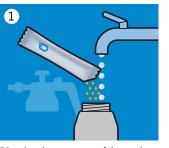

## Drain pipe

The unique double-flap membrane technology ensures **instantaneus drainage** of urine without leaving any residue

Daily cleaning 📂

Dissolve the contents of the sachet in  $1 \ell$  of water. Shake the spray bottle at least 10 times

**DOUBLE-FLAP MEMBRANE SIPHON:** 

Spray urinal with mixture, then brush

Rinse with cold water (at leat 5ℓ)

Use cold water only

Do not use warm or hot water

Use "Ökonal" cleaners solely

Do not use abrasives

**Ökonal** Waterless urinals