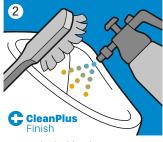

**DOUBLE-FLAP MEMBRANE SIPHON:** 

Spray urinal with mixture, then brush

Rinse with cold water (at leat 5ℓ)

Use cold water only

Do not use warm or hot water

Use "Ökonal" cleaners solely

Do not use abrasives

**Ökonal** Waterless urinals