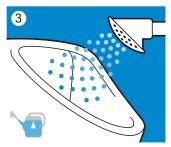

**DOUBLE-FLAP MEMBRANE SIPHON:** 

Spray urinal with mixture, then brush

Rinse with cold water (at leat 5ℓ)

Use cold water only

Do not use warm or hot water

Use "Ökonal" cleaners solely

Do not use abrasives

**Ökonal** Waterless urinals